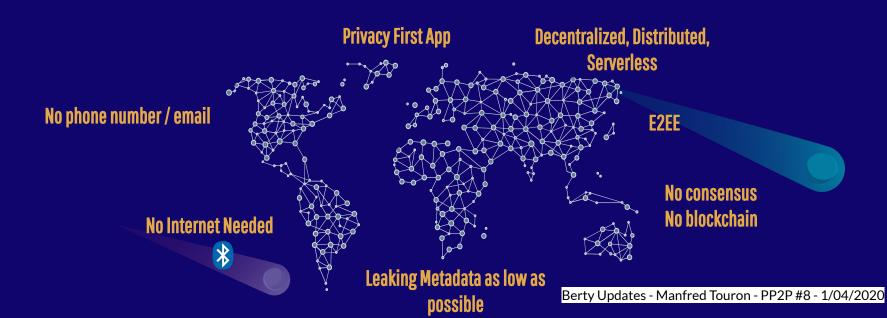

## Berty Chat's Aim

Berty is a multi-device **encrypted messaging application** based on a **distributed network** and designed to respect users' **privacy** while allowing them to **communicate without censorship / surveillance** 

# Berty Chat's Aim

Berty is a multi-device **encrypted messaging application** based on a **distributed network** and designed to respect users' **privacy** while allowing them to **communicate without censorship / surveillance** 