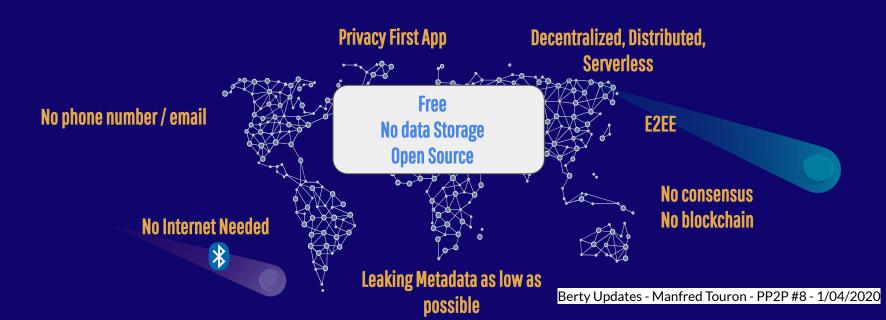

## Berty Chat's Aim

Berty is a multi-device **encrypted messaging application** based on a **distributed network** and designed to respect users' **privacy** while allowing them to **communicate without censorship / surveillance** 

# Berty Chat's Aim

Berty is a multi-device **encrypted messaging application** based on a **distributed network** and designed to respect users' **privacy** while allowing them to **communicate without censorship / surveillance** 